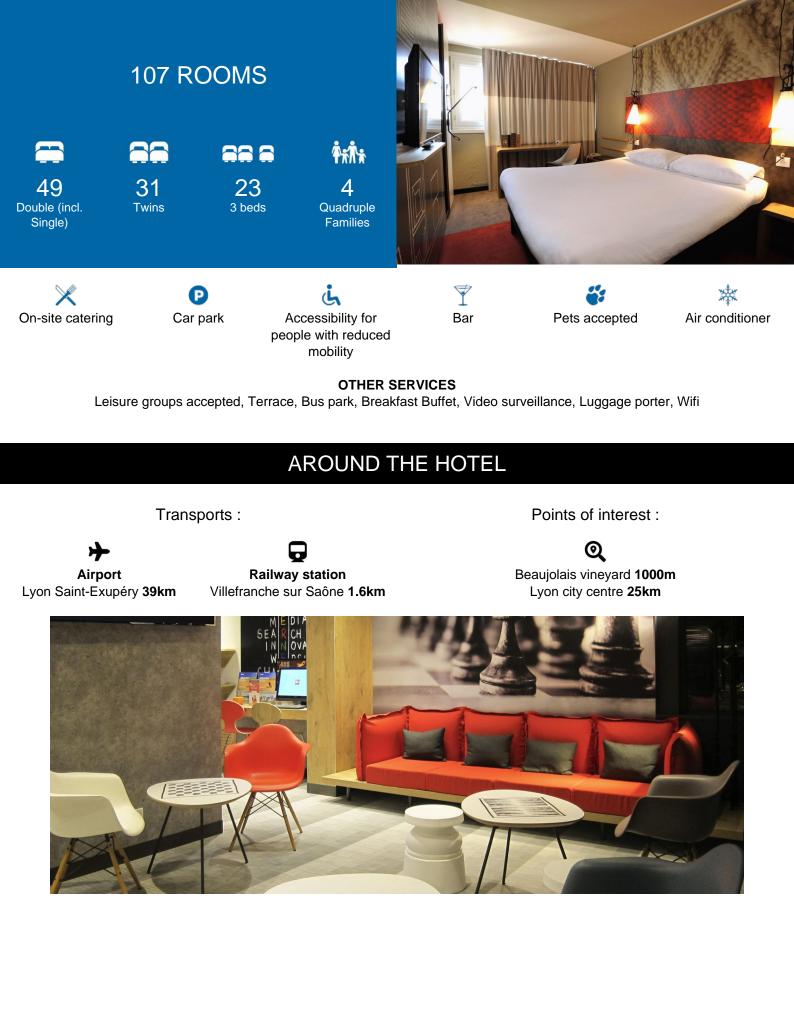

Our hotel is located only 5 minutes driving from the Villefranche-sur-Saône train station but also close to the exit 31.2 of the A6 highway which will bring you to Lyon city centre in 25 minutes. Our Beaujolais region is an ideal stopover halfway between the north and the south of France, but also from European countries. After a stroll along the banks of the Saône, you can relax on our modern and sunny terrace with our regional beers and enjoy a dinner at the Courtepaille to taste our famous wood-fired grills.

- 94 allée de Riottier 69400 Limas
- **J** 04 74 68 22 23
- A h0646@accor.com

Commercial service : Stéphanie Dufourmont H0646@accor.com • of the hotel

- · Courtepaille restaurant opened 7 days a week for lunch and dinner
- Large shaded terrace
- Close to the A6 motorway and 25 minutes from Lyon
- Free enclosed parking