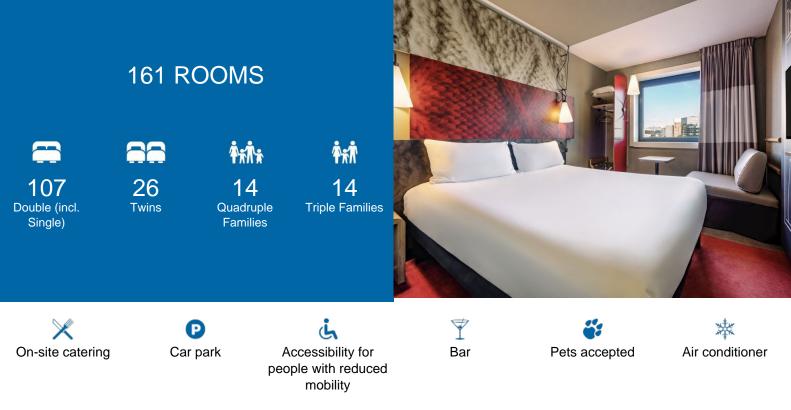

## IBIS MARNE-LA-VALLÉE NOISY (3\*)

Located halfway between Paris and Disneyland® Paris, the ibis hotel and its 161 completely renovated rooms, as well as our Restaurant Grill "Courtepaille", welcome you for your family stays in a warm and friendly atmosphere.

• 4 Allée Bienvenue 93160 Noisy-le-Grand

**J** 01 43 05 20 20

A h1545@accor.com

f the hotel

Near RER A direction Disneyland® Paris or Paris

Ł

- Restaurant "Courtepaille" grill and terrace
- · Family rooms available for 2 adults and 2 children
- Outdoor swimming pool (paying)
- Private and secure parking
- Direct access to the A4 highway

## **OTHER SERVICES**

Swimming pool, Terrace, Bus park, Breakfast Buffet, Charging stations for electric vehicles, Video surveillance, Safe, Luggage porter, Wifi