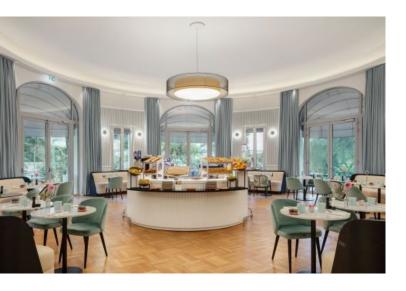

# MGALLERY LE 1932 HOTEL & SPA CAP D'ANTIBES (4\*)

A must-see establishment on the French Riviera, created in 1932, it is now reviving its Art Deco history due to a complete renovation finished in spring 2022. Le 1932 Hotel & Spa Cap d'Antibes is ideally located on the edge of the Cap d'Antibes. It offers a great view on the fine sandy beaches as well as on the famous La Pinède park of Juan-les-Pins. You will be able to relax, have a drink and discover the tasty cuisine of our chef, on our panoramic roof top while enjoying the view on the Mediterranean sea. We look forward to welcoming you soon here at Hotel Le 1932.

F

in

- ◆ 5 avenue Saramartel
   06160 Antibes Juan-les-Pins
- **J** 04 92 93 54 54
- ⋪ HB9Q4@accor.com

of the hotel

- Completely renovated historic hotel
  - Breathtaking view of the sea and proximity to the beaches
  - Panoramic terrace with the "Quinto Cielo" restaurant and bar area
  - Enjoy a relaxation pool on the roof with a breathtaking view of the bay
  - Spa by Codage with massage facilities
- Secure underground parking with valet service