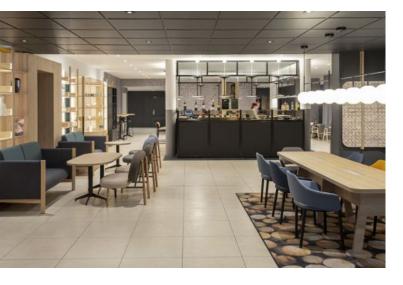

# NOVOTEL BLOIS CENTRE VAL DE LOIRE (4\*)

Fully renovated hotel, discover the Novotel Blois Centre with its 78 rooms, its design lobby and its breakfast room entirely redesigned to feel you as at your home. Outside, you can relax at the heated seasonal swimming pool and enjoy a chill-out area to share pleasant moments with family or friends.