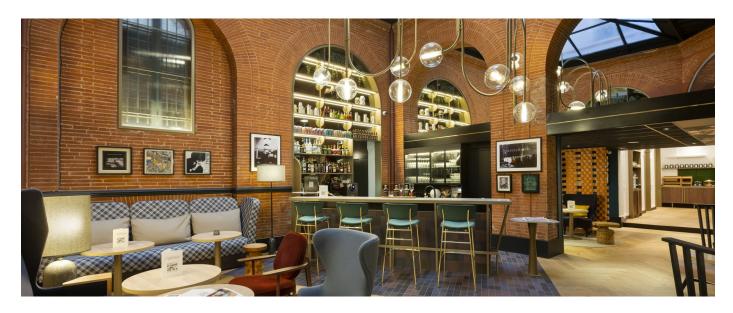

# HANDWRITTEN COLLECTION LES CAPITOULS TOULOUSE CENTRE (4\*)

Former private mansion, the Hotel Les Capitouls Toulouse Centre - Handwritten Collection welcomes you. Step into an intimate setting with English influences and fall in love with our famous pink bricks before relaxing in our chic and modern rooms, true cozy cocoons. Settle under the glass roof of the Wilson bar to work or enjoy a moment of relaxation over a coffee or a cocktail. Savor our unique breakfast and room service with delightful flavors.