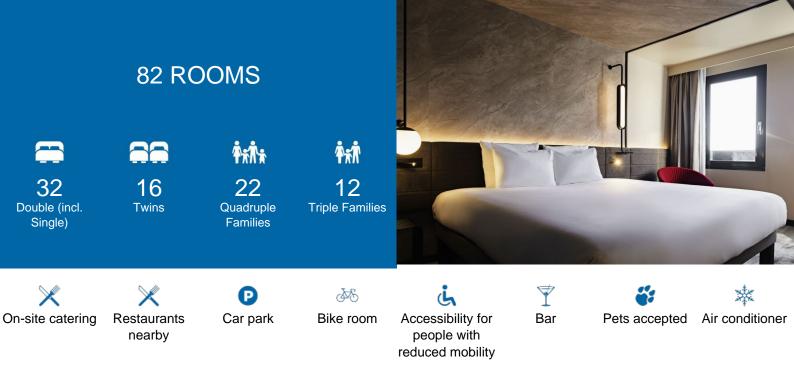

## NOVOTEL ROUEN CENTRE CATHÉDRALE (4\*)

Anchored on the banks of the Seine, in the heart of the historic city of Rouen. Completely redesigned and rebuilt within the historic walls of the Palais des Consuls, a building dating back to 1954 and classified as a protected monument, our hotel offers a modern and daring design, preserving the original architecture while integrating decorative elements inspired by Art Deco and Kinetic Art from the 1950s. A stone's throw away, the majestic Notre-Dame Cathedral, dating back to the 11th century, towers over its medieval quarter and represents a masterpiece in the transition from Romanesque to Gothic art. Claude Monet, a neighbor of Rouen from his garden in Giverny, immortalized this cathedral in a series of 30 famous paintings, showcasing the light and beauty of the Normandy region. Welcome to Normandy, at the gates of the Boucles de la Seine Regional Natural Park, in the heart of timeless history and beauty.egional Natural Park, in the heart of the city and centuries of history. In your hotel, where you will find the restaurant dedicated to the art of living and eating in the French way, in the centre of Normandy and its legendary savoir vivre. 82 rooms await you, your bar, your swimming pool, your gym, and meeting rooms.

• 10 Quai de la Bourse 76000 Rouen

2 06 27 71 23 81

Iionel.claudic@accor.com

I of the hotel

- Fitness Room
- Indoor Pool
- Private parking
- Meeting rooms
- Italian Restaurant Quindici Trattoria

**OTHER SERVICES** 

Leisure groups accepted, Swimming pool, Fitness, Bus park, Breakfast Buffet, Charging stations for electric vehicles, Welcome tray, Video surveillance, Safe, Mini-bar, Luggage porter, Wifi