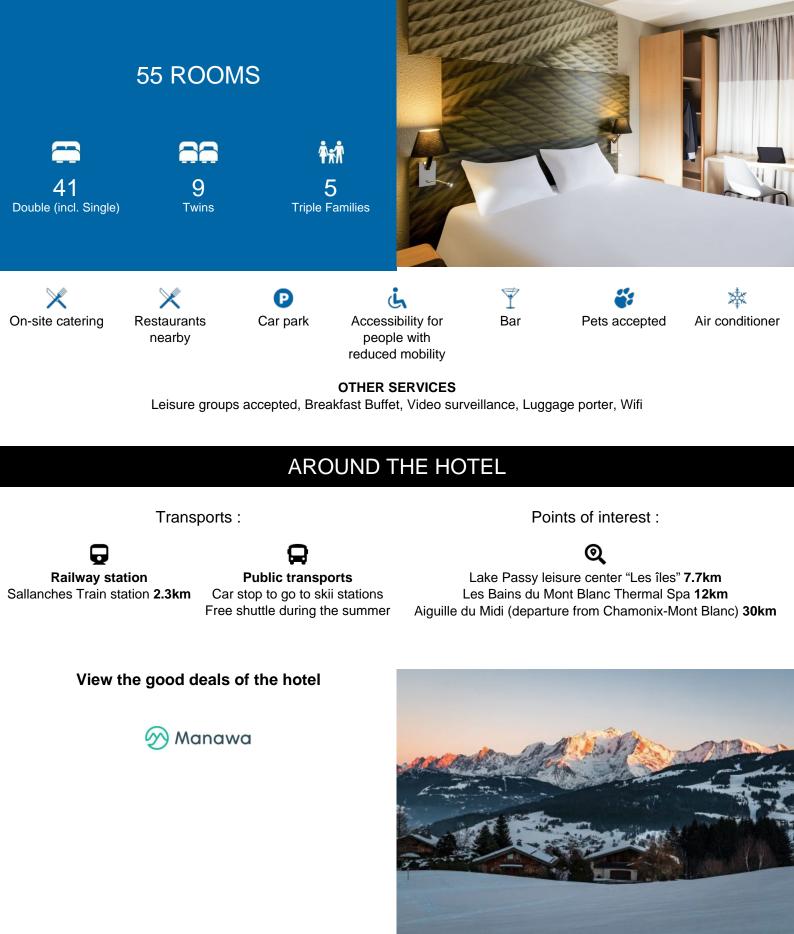

## IBIS SALLANCHES PORTE DU MONT-BLANC (3\*)

Our hotel, ilbis Hotel Porte du Mont-blanc, is nearby mountains, lakes and thermal baths. So, you will have easily access to different activities such as hiking, ski or you can just enjoy the beauty of the landscape. It is simple to come thanks to the highway close to the hotel. And if you need, you will find around restaurants and shops by walking. We have 55 rooms, doubles / twin room as well as triple rooms.

f

- 1643 avenue de Genève 74700 Sallanches
- 2 04 50 58 14 42
- ▲ h0639-gm@accor.com
- Commercial service : Cindy CRETINOIR h0639-gm@accor.com

f the hotel

- Free parking
- Restaurants and shops near by
- · Charging stations for electric cars on the supermarket parking
- Pets welcomed
- Skii stations and hiking near by
- · A warmfull and professional staff available 24h a day